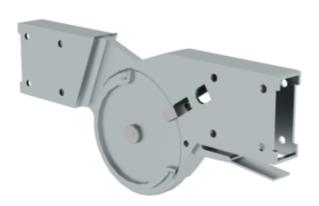

# Automatic steel hinge for multi-function ladder

Version

Outer hinges

Central hinges

## Specification

| Product type<br>Spare part        | Length<br>248 mm           | Width<br>105 mm                                        | Depth of side-rails<br>58 mm                         | Width of side-rails<br>25 mm      |
|-----------------------------------|----------------------------|--------------------------------------------------------|------------------------------------------------------|-----------------------------------|
| Material<br>Galvanised steel      | Weight<br>0.98 kg          | Transport dimensions<br>249 x 105 x 29 mm,<br>0.982 kg | Business division<br>MUNK Günzburger<br>Steigtechnik | Order no.<br>019474               |
| Price<br>€ 52.00                  | Spare part for article no. | Spare part for article no.                             | Spare part for article no. 031314                    | Spare part for article no. 011111 |
| Spare part for article no. 031312 |                            |                                                        |                                                      |                                   |

#### **Facts**

- Robust automatic steel hinge for multi-function ladders
- Increases safety through reliable hinge function
- Incl. mounting material

### Scope of supply

■ Hinge: 1 x

Installation material: 1 x