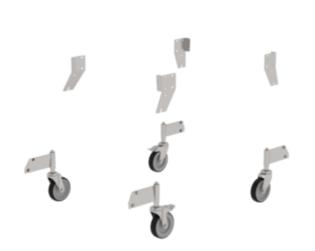

# Retrofit kit stainless steel swivel castors

Suitable for

Single-sided access

Double-sided access

## **Facts**

- For outdoor use
- Requires customer-assembly
- Incl. gusset plates and bolts
- Please indicate the order number of the platform stairs for which the retrofit kit is required

## Scope of supply

Swivel castor: 4 x

Installation material: 1 x

Assembly instructions: 1 x

#### More product pictures