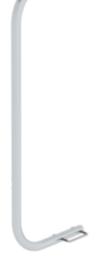

ß

Order no.: 030292

Handrail, customer assembly required

Length [mm]

750 1300 1860 2000

-

# Specification

| Product type<br>Accessories | Length<br>750 mm  | Width<br>25 mm                                        | Height<br>190 mm                                     | Suitable for ladder type<br>Straight ladders  <br>Stepladders   Multi-<br>purpose ladders |
|-----------------------------|-------------------|-------------------------------------------------------|------------------------------------------------------|-------------------------------------------------------------------------------------------|
| Material<br>Aluminium       | Weight<br>0.64 kg | Transport dimensions<br>766 x 280 x 25 mm,<br>0.64 kg | Business division<br>MUNK Günzburger<br>Steigtechnik | Order no.<br>030292                                                                       |
| Price<br>€ 47.00            |                   |                                                       |                                                      |                                                                                           |

### Facts

- Only for side-rail dimension 73 mm
- Reduces the risk of falls thanks to the ergonomically designed grip area
- Optimal support when ascending and descending as well as when working on ladders

#### Scope of supply

- Handrail (enclosed separately): 1 x
- Installation material: 1 x