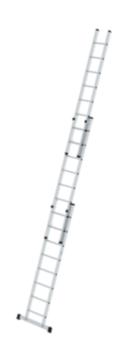

# 3-section rung push-up extension ladder with standard stabiliser

Number of rungs

| 3x8 | 3x10 | 3x12 | 3x14 |
|-----|------|------|------|
|     |      |      |      |

# Specification

| Working height                                       | Step design                  | Number of steps/rungs                       | Step/Rung height  | Step depth                                              |
|------------------------------------------------------|------------------------------|---------------------------------------------|-------------------|---------------------------------------------------------|
| 6.9 m                                                | Rungs                        | 3x 8 rungs                                  | 30 mm             | 30 mm                                                   |
| Step/Rung distance                                   | Retracted length 2.5 m       | Extended length                             | Outer width       | Stabiliser width                                        |
| 280 mm                                               |                              | 5.86 m                                      | 500 mm            | 930 mm                                                  |
| Depth of side-rails<br>73 mm                         | Width of side-rails<br>25 mm | Design type<br>To lean against   3-<br>part | Weight<br>17.2 kg | Transport dimensions<br>2482 x 495 x 207<br>mm, 17.2 kg |
| Business division<br>MUNK Günzburger<br>Steigtechnik | Order no.<br>020318          | Price<br>€ 540.00                           |                   |                                                         |

# **Facts**

- Rung push-up extension ladder made of aluminium
- Stable rectangular tube side-rails
- Rectangular rungs grooved on both sides, 30 x 30 mm
- 4-fold edged rung-to-side-rail connection

- Simple height adjustment from rung to rung thanks to insertion hook with automatically engaging lift-off protection
- Upper ladder from size 2x14 rungs with wall castors
- Corrosion-resistant guide fixtures
- Middle and upper ladders up to 3.0 m with nivello® ladder shoes
- Rung distance: 280 mm
- Ladder width: 500 mm (without stabiliser)
- Maximum load: 150 kg
- Standard stabiliser with non-slip ladder shoes with optimum width for the selected product. Ensures maximum stability and safe ascent for straight ladders over 3.0 m. The stabiliser is enclosed separately and is screwed to the lower end of the rail in two places
- Note: In accordance with standards, the attached push-up extension ladder section cannot be separated from the ladder with lengths over 3.0 m