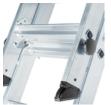

### Industrial grade

Stable and robust for tough everyday working life (including 4-way edging)

- Corrosion-resistant fixtures
- Use of high-quality and high-strength materials
- Versatile and practical accessories

# **Facts**

- Rung push-up extension ladder made of aluminium
- Stable rectangular tube side-rails
- Rectangular rungs grooved on both sides, 30 x 30 mm
- 4-fold edged rung-to-side-rail connection

- Simple height adjustment from rung to rung thanks to insertion hook with automatically engaging lift-off protection
- Upper ladder from size 2x14 rungs with wall castors
- Corrosion-resistant guide fixtures
- Middle and upper ladders up to 3.0 m with nivello® ladder shoes
- Rung distance: 280 mm
- Ladder width: 500 mm (without stabiliser)
- Maximum load: 150 kg
- Standard stabiliser with non-slip ladder shoes with optimum width for the selected product. Ensures maximum stability and safe ascent for straight ladders over 3.0 m. The stabiliser is enclosed separately and is screwed to the lower end of the rail in two places
- Note: In accordance with standards, the attached push-up extension ladder section cannot be separated from the ladder with lengths over 3.0 m