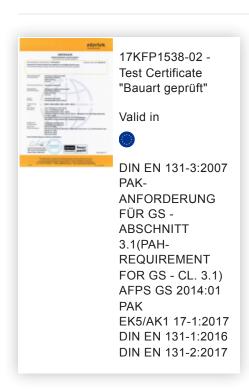

ry application
- Practical and makes work easier
- Suitable for universal use on Günzburger Steigtechnik ladders



Optimum and smooth operation, thanks to easily accessible elements

- Simple height adjustment from rung to rung or from step to step
- Wall wheels on the upper part (from 14 rungs or more)
- Fittings with sliding guides
- Smooth-running rope pulley



### Standard stabiliser

Safe, standards-compliant ascent for straight ladders over 3.0 m

- Different stabiliser widths, suitable for the selected ladder length
- Non-slip ladder shoes
- Individually available as spare part





### roll-bar retrofit kit

- Rolling instead of carrying: ergonomic and convenient handling
- Simple, no-drill mounting on stabilisers
- User-friendly operation without bending down



# Certificates





# Corporate certifications

# on sustainability criteria