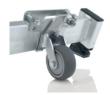

### roll-bar retrofit kit

- Rolling instead of carrying: ergonomic and convenient handling
- Simple, no-drill mounting on stabilisers
- User-friendly operation without bending down