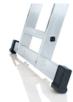

### Standard stabiliser

Safe, standards-compliant ascent for straight ladders over 3.0 m

- Different stabiliser widths, suitable for the selected ladder length
- Non-slip ladder shoes
- Individually available as spare part

# **Facts**

- Rung push-up extension ladder made of aluminium
- Stable rectangular tube side-rails
- Rectangular rungs grooved on both sides, 30 x 30 mm
- 4-fold edged rung-to-side-rail connection

- Simple height adjustment from rung to rung thanks to insertion hook with automatically engaging lift-off protection
- Upper ladder from size 2x14 rungs with wall castors
- Corrosion-resistant guide fixtures
- Middle and upper ladders up to 3.0 m with nivello® ladder shoes
- Rung distance: 280 mm
- Ladder width: 500 mm (without stabiliser)
- Maximum load: 150 kg
- Standard stabiliser with non-slip ladder shoes with optimum width for the selected product. Ensures maximum stability and safe ascent for straight ladders over 3.0 m. The stabiliser is enclosed separately and is screwed to the lower end of the rail in two places
- Note: In accordance with standards, the attached push-up extension ladder section cannot be separated from the ladder with lengths over 3.0 m