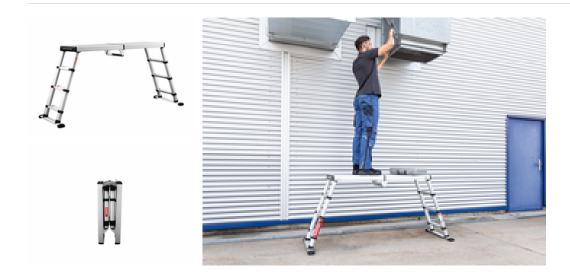

# More product pictures

#### practical and compact

- Thanks to the telescopic function, the ladders can be folded/moved together to take up minimum space when not in use
- Space-saving storage and easy transport

#### Height adjustment

- The height-adjustable ladder sections are ideal for use on stairs
- Intuitive telescoping of the ladder through clearly visible levers or ratchet handles