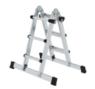

# Telescopic work platform Solid Line

Number of rungs

2x4

## Specification

| Working height min.                                  | Working height max.        | Number of steps/rungs        | Step depth                                           | Step design                                            |
|------------------------------------------------------|----------------------------|------------------------------|------------------------------------------------------|--------------------------------------------------------|
| 2.2 m                                                | 2.6 m                      | 2x 4 steps                   | 65 mm                                                | Steps                                                  |
| Base area                                            | Retracted length           | Extended length              | Platform height min.                                 | Platform height max.                                   |
| 1.96 m                                               | 740 mm                     | 880 mm                       | 510 mm                                               | 880 mm                                                 |
| Outer width<br>620 mm                                | Stabiliser width<br>620 mm | Max. load capacity<br>150 kg | Design type<br>Double-sided access<br>  Freestanding | Transport dimensions<br>740 x 470 x 285 mm,<br>19.5 kg |
| Business division<br>MUNK Günzburger<br>Steigtechnik | Order no.<br>115480        |                              |                                                      |                                                        |

## **Facts**

- Original Telesteps telescopic ladder made of aluminium
- Sturdy round side-rails, anodised for abrasion resistance
- 65 mm deep steps with line profiles minimise the risk of slipping
- High-strength rung-to-side-rail connection

- Three different platform heights (0.51/0.68/0.88 m) possible
- Grooved work platform for safe standing
- Easy to transport thanks to integrated carrying handle (enclosed loose)
- Folds together compactly
- Maximum load: 150 kg
- These products are covered by the statutory warranty