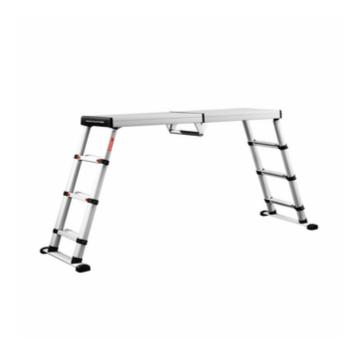

# Telescopic work platform Solid Line

Number of rungs

2x4

## Specification

| Working height min.                                  | Working height max.        | Number of steps/rungs        | Step depth                                           | Step design                                            |
|------------------------------------------------------|----------------------------|------------------------------|------------------------------------------------------|--------------------------------------------------------|
| 2.2 m                                                | 2.6 m                      | 2x 4 steps                   | 65 mm                                                | Steps                                                  |
| Base area                                            | Retracted length           | Extended length              | Platform height min.                                 | Platform height max.                                   |
| 1.96 m                                               | 740 mm                     | 880 mm                       | 510 mm                                               | 880 mm                                                 |
| Outer width<br>620 mm                                | Stabiliser width<br>620 mm | Max. load capacity<br>150 kg | Design type<br>Double-sided access<br>  Freestanding | Transport dimensions<br>740 x 470 x 285 mm,<br>19.5 kg |
| Business division<br>MUNK Günzburger<br>Steigtechnik | Order no.<br>115480        |                              |                                                      |                                                        |

## **Facts**

- Original Telesteps telescopic ladder made of aluminium
- Sturdy round side-rails, anodised for abrasion resistance
- 65 mm deep steps with line profiles minimise the risk of slipping
- High-strength rung-to-side-rail connection

- Three different platform heights (0.51/0.68/0.88 m) possible
- Grooved work platform for safe standing
- Easy to transport thanks to integrated carrying handle (enclosed loose)
- Folds together compactly
- Maximum load: 150 kg
- These products are covered by the statutory warranty