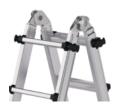

#### Easy handling

- Centrally mounted, automatically locking steel hinges for quick change of functions
- With Telesteps: Sturdy joints on folding units guarantee durability