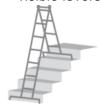

#### Height adjustment

- The height-adjustable ladder sections are ideal for use on stairs
- Intuitive telescoping of the ladder through clearly visible levers or ratchet handles