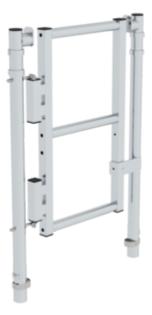

# Safety door on front side

Suitable for scaffolding width

0.75 m 1.35 m

# Specification

| Length<br>725 mm | Width<br>70 mm                                       | Height<br>1.06 m                                     | Scaffolding width<br>750 mm | Suitable for<br>Mobile scaffolding  <br>Folding scaffolding |
|------------------|------------------------------------------------------|------------------------------------------------------|-----------------------------|-------------------------------------------------------------|
| Weight<br>7 kg   | Transport dimensions<br>1065 x 650 x 105<br>mm, 7 kg | Business division<br>MUNK Günzburger<br>Steigtechnik | Order no.<br>070507         | Price<br>€ 611.00                                           |

#### Facts

- For converting standard mobile scaffolding towers to meet special requirements
- These accessories are produced in accordance with DIN EN 1004
- Delivery time: 10 working days