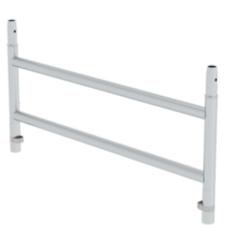

# Push-fit frame, 1.35 m.

Height [mm]

500 1000 2000

## Specification

| Width                                               | Length                                               | Height              | Scaffolding width | Weight                             |
|-----------------------------------------------------|------------------------------------------------------|---------------------|-------------------|------------------------------------|
| 60 mm                                               | 1.35 m                                               | 500 mm              | 1.35 m            | 3 kg                               |
| Transport dimensions<br>1335 x 890 x 60 mm,<br>3 kg | Business division<br>MUNK Günzburger<br>Steigtechnik | Order no.<br>027919 | Price<br>€ 136.00 | Suitable for<br>Mobile scaffolding |

### Facts

- Easy to install thanks to sophisticated push-fit system
- Lightweight for easy handling and transport
- For scaffolding width of 1.35 m