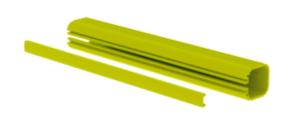

# Rungfix repair kit for FS ladders afterglow

Rung covering

Glow (yellow luminescent)

Standard (red)

#### **Facts**

- Repair kit for defective rung surfaces
- Suitable for portable ladders compliant with DIN EN 1147
- Yellow luminescent, heat-insulating and non-slip plastic covering
- Clearly illustrated instructions are included
- Scope of delivery: 1 rung protection, including clip rail